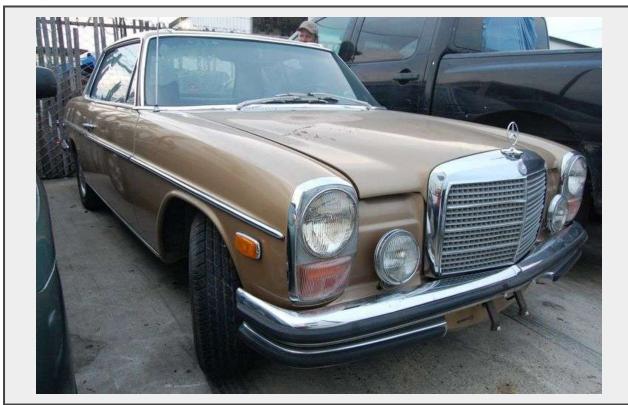

LOT 456 - 1971 MERCEDES -BENZ 250C, AN INSTANT CLASSIC COUPE IN INCREDIBLE CONDITION! ONE SMALL BLEMISH IN PAINT ON HOOD, BUT OVERALL AMAZING CAR! GOLD PAINT ON BODY AND BLACK LEATHER INTERIOR IN LIKE NEW CONDITION...60,473 ORIGINAL MILES NO DENTS ,SCRAPES OR DAMAGE TO BODY, INTERIOR IS NEAR PERFECT! NO TITLE TO CONVEY. RESERVE IS \$5,000.00